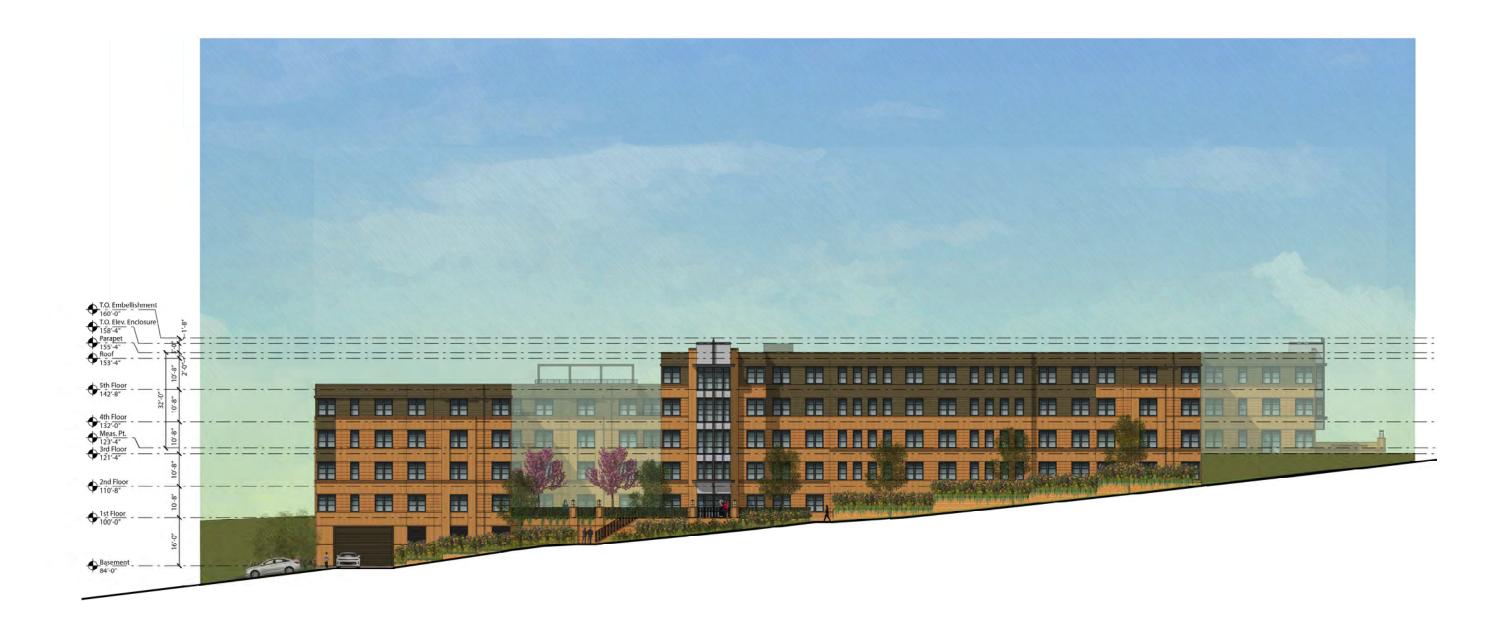

SYMBIOSIS DC ATT

PNBC ATLANTIC PACIFIC URBANMATTERS

West Elevation - North End, Partial

West Elevation - South End, Partial

Rear Retaining Wall Elevation - view towards campus drive

Rear retaining walls location