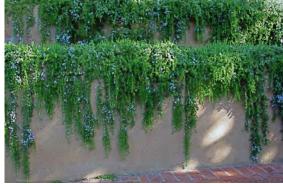

Retaining wall planting precedents

Potential Street Tree Choices along 50th Street and Fitch Place:

Chionanthus virginicus (White Fringetree) Laburnum x watereri (Goldenchain Tree) Lagerstroemia indica 'Natchez' (Natchez Crapemyrtle) Magnolia 'Butterflies' (Hybrid Magnolia) Malus 'Donald Wyman' (Donald Wyman Crabapple) Purnus x 'Okame' (Okame Cherry)