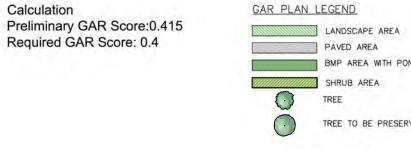

Retaining wall planting precedents

Potential Street Tree Choices along 50th Street and Fitch Place:

Chionanthus virginicus (White Fringetree) Laburnum x watereri (Goldenchain Tree) Lagerstroemia indica 'Natchez' (Natchez Crapemyrtle) Magnolia 'Butterflies' (Hybrid Magnolia) Malus 'Donald Wyman' (Donald Wyman Crabapple) Purnus x 'Okame' (Okame Cherry)