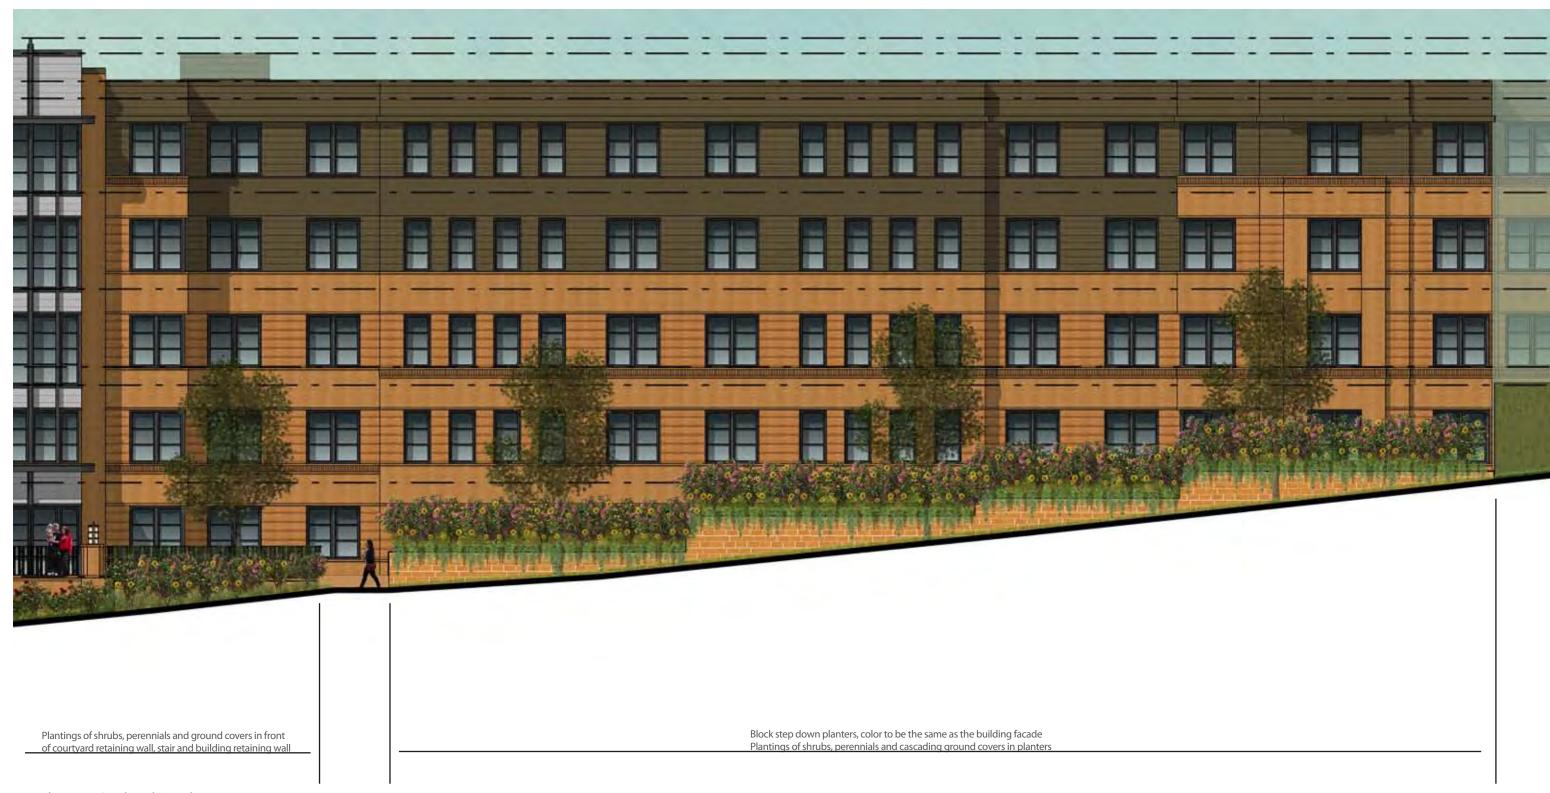

SYMBIOSIS DC ATT

PNBC ATLANTIC PACIFIC URBANMATTERS

West Elevation - North End, Partial

West Elevation - South End, Partial

Rear Retaining Wall Elevation - view towards campus drive

Rear retaining walls location