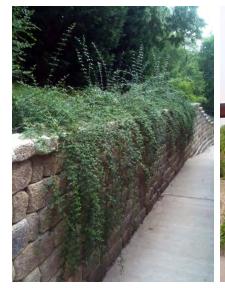

Retaining wall planting precedents

Potential Street Tree Choices along 50th Street and Fitch Place:

Chionanthus virginicus (White Fringetree) Laburnum x watereri (Goldenchain Tree) Lagerstroemia indica 'Natchez' (Natchez Crapemyrtle) Magnolia 'Butterflies' (Hybrid Magnolia) Malus 'Donald Wyman' (Donald Wyman Crabapple) Purnus x 'Okame' (Okame Cherry)