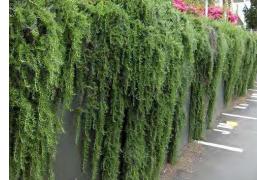

Retaining wall planting precedents

Potential Street Tree Choices along 50th Street and Fitch Place:

Chionanthus virginicus (White Fringetree) Laburnum x watereri (Goldenchain Tree) Lagerstroemia indica 'Natchez' (Natchez Crapemyrtle) Magnolia 'Butterflies' (Hybrid Magnolia) Malus 'Donald Wyman' (Donald Wyman Crabapple) Purnus x 'Okame' (Okame Cherry)