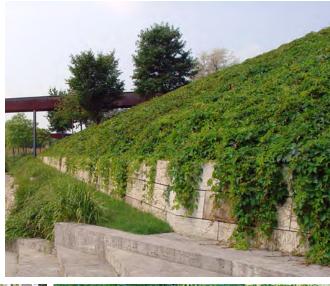

Retaining wall planting precedents

Potential Street Tree Choices along 50th Street and Fitch Place:

Chionanthus virginicus (White Fringetree) Laburnum x watereri (Goldenchain Tree) Lagerstroemia indica 'Natchez' (Natchez Crapemyrtle) Magnolia 'Butterflies' (Hybrid Magnolia) Malus 'Donald Wyman' (Donald Wyman Crabapple) Purnus x 'Okame' (Okame Cherry)