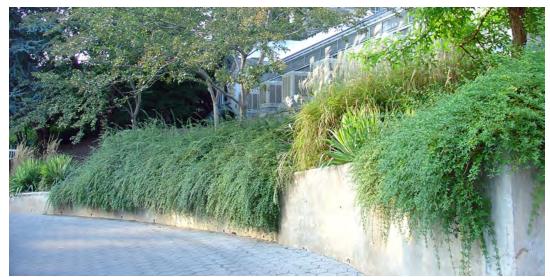

Retaining wall planting precedents

Potential Street Tree Choices along 50th Street and Fitch Place:

Chionanthus virginicus (White Fringetree) Laburnum x watereri (Goldenchain Tree) Lagerstroemia indica 'Natchez' (Natchez Crapemyrtle) Magnolia 'Butterflies' (Hybrid Magnolia) Malus 'Donald Wyman' (Donald Wyman Crabapple) Purnus x 'Okame' (Okame Cherry)