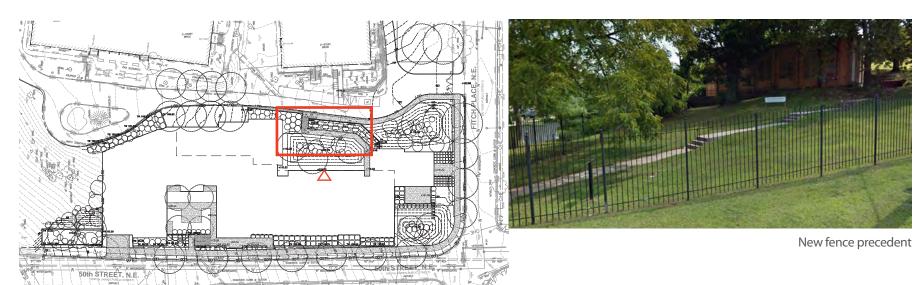

Retaining wall planting precedents

Potential Street Tree Choices along 50th Street and Fitch Place:

Chionanthus virginicus (White Fringetree) Laburnum x watereri (Goldenchain Tree) Lagerstroemia indica 'Natchez' (Natchez Crapemyrtle) Magnolia 'Butterflies' (Hybrid Magnolia) Malus 'Donald Wyman' (Donald Wyman Crabapple) Purnus x 'Okame' (Okame Cherry)