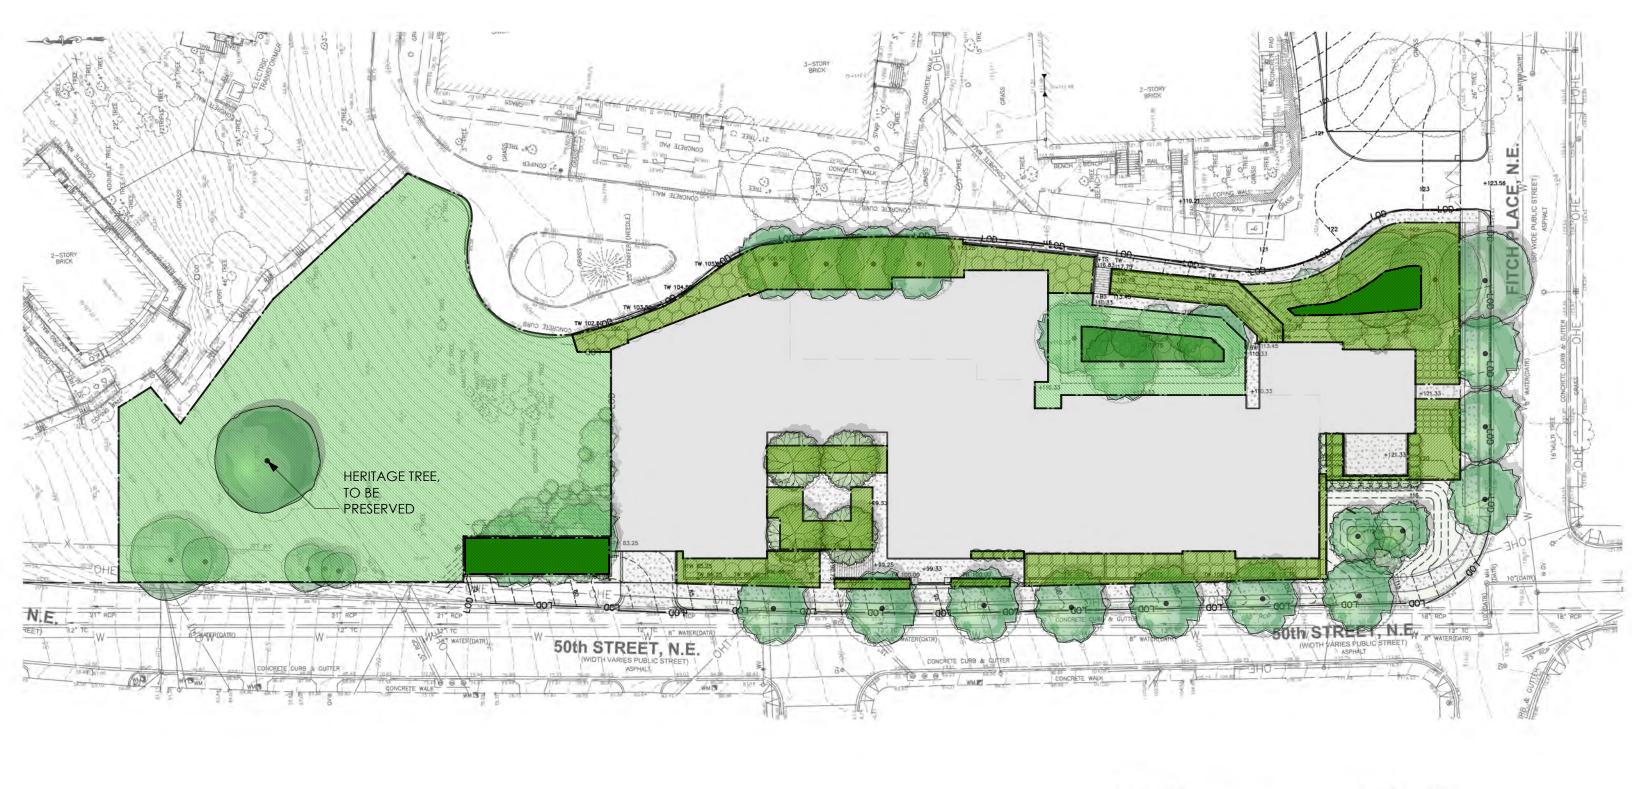

Retaining wall planting precedents

Potential Street Tree Choices along 50th Street and Fitch Place:

Chionanthus virginicus (White Fringetree) Laburnum x watereri (Goldenchain Tree) Lagerstroemia indica 'Natchez' (Natchez Crapemyrtle) Magnolia 'Butterflies' (Hybrid Magnolia) Malus 'Donald Wyman' (Donald Wyman Crabapple) Purnus x 'Okame' (Okame Cherry)